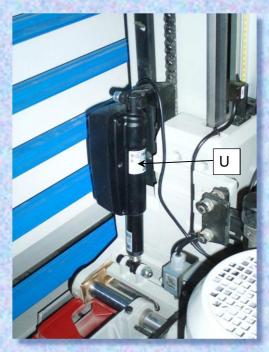

#### 13. Pneumatic lift of the rollers (GMC00024)

When it is needed to handle panels of large dimensions, therefore heavy, it is advisable to equip the machine with rollers for the sliding of the panels with **pneumatic lift**.

It is a pneumatic cylinder (T), fixed in the rear part of the frame that, once activated by the operator, raises the rollers and keeps them in position. At a new command the cylinder will lower the rollers slowly to avoid damaging the panel in contact with the lower supports.