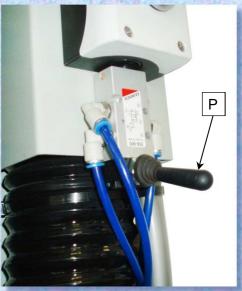

#### 11. Pneumatic infeed of the saw blade (GMC00041)

The **pneumatic infeed of the saw blade** is a system that allows for the inlet and outlet of the saw blade with pneumatic drive. The device consists of a pneumatic cylinder (O), located within the sawing unit, which is controlled by a lever valve (P) placed under the panel, and allows for the infeed and outlet of the blade. The system is suitable when it is needed to cut very thick panels or very hard materials, in which case, the infeed of the blade may be less easy to do by hand. The pneumatic infeed of the blade is also recommended in case of intensive use of the machine to reduce the processing time.