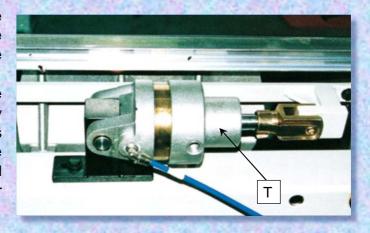

#### 13. Pneumatic lift of the rollers (GMC00024)

When it is needed to handle panels of large dimensions, therefore heavy, it is advisable to equip the machine with rollers for the sliding of the panels with **pneumatic lift**.

It is a pneumatic cylinder (T), fixed in the rear part of the frame that, once activated by the operator, raises the rollers and keeps them in position. At a new command the cylinder will lower the rollers slowly to avoid damaging the panel in contact with the lower supports.