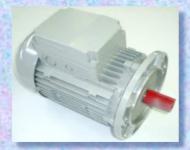

#### 15. Motors: Single phase (GMC00079), 7.5Hp (GMC00036)

As standard the machine is supplied with 400V three-phase motor (5200 rpm blade) with 5.5hp power, but it is possible to equip the machine with different motors depending on the working needs:

Single phase motor (220V)

7.5Hp motor

GMC00079

GMC00036