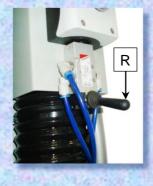

## 12. Application pneumatic attachment moving frame and pneumatic locking of the saw carriage with hand drive (GMC00229)

As standard the machine is supplied with the moving frame, automatic mechanically operated, and saw carriage with manual locking; if necessary it is possible to set up the panel saw with a pneumatically-controlled frame and pneumatic locking of the saw carriage. This application consists of a pneumatic cylinder (Q), controlled by a lever valve (R), which blocks the sliding of the saw carriage; a second cylinder (S), fixed to the beam trolley, automatically moves the frame during the horizontal cuts avoiding the blade to etch the PVC slats.