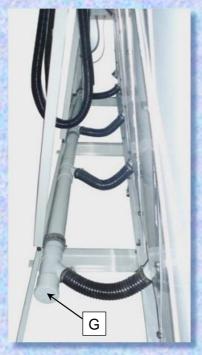

#### 5. Dust preventer system "DPS" (GMC00011)

The **dust preventer system "DPS"** (GMC00011) consists of equipping the machine with additional suction holes and pipes, to further lower the level of dust emission into the atmosphere. The additional pipes are placed close to the areas where the vertical and horizontal cuts are executed, these specific locations are the most effective to trap and exhaust the machining dust. In more detail:

 Vertical cuts; suction pipes (F) are mounted in correspondence with the cutting line of the blade, for each fixed position of vertical cut. All pipes are then connected to a single tube (G), fixed to the back of the frame, which ensures the connection to the suction system.