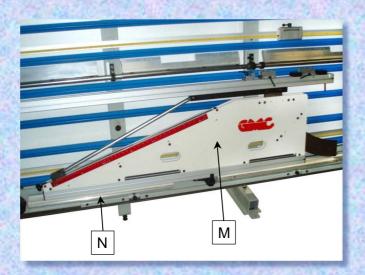

#### 10. Angle cutting device "Angol II" (GMC00021)

The device "Angol II" (M) is used to perform angular cuts both vertically and horizontally. It is very simple and fast to fix it on the machine, relying on a pin that is threaded into a suitable hole formed on the lower supports (N). The use of the device is very easy and intuitive thanks to the quick locking systems and the reference metric rods.