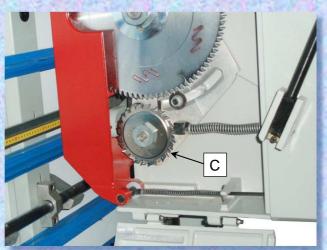

#### 3. Scoring unit with adjustable scoring blade TCT (GMC00003)

The scoring unit with adjustable scoring blade (C) is an optional device that is used to score the coating of the laminated panels, anticipating the passage of the blade and thus obtaining an excellent cut finishing. The scorer, indeed, by rotating in the opposite direction with respect to the blade, avoids any chipping on the melamine coating by scoring the material of only 1.5 mm approximately; at the next passage of the blade it is thus obtained a precise, clean and flawless cut. The insertion of the scoring device is easy and immediate, by acting on the appropriate control lever (D). The adjustment of the scoring width is made through the insertion of calibrated shims (supplied) between the two cutting parts composing the adjustable blade. The scoring depth is adjusted by a bearing mounted on an eccentric pin. Such bearing acts as a "copier" of the surface to be worked, by letting the scoring blade evenly penetrate on the panel, even if this is very curved.