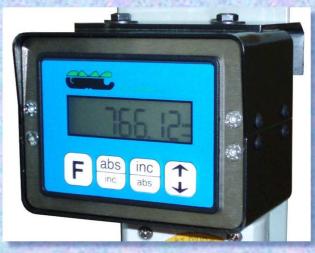

### 16. Liquid crystal displays LCD for vertical cuts (GMC00031) and horizontal cuts (GMC00032)

The **liquid crystal displays LCD** are used to clearly and precisely display the coordinates of the X (horizontal) and Y (vertical) axis. The displays are also customized with specific software for our vertical panel saws, integrating some special functions such as: automatic calculation of the blade thickness in a series of horizontal cuts; possibility to reset the axis at a preset point; double measurement blade / grooving cutter; unit of measurement in millimeters or inches.