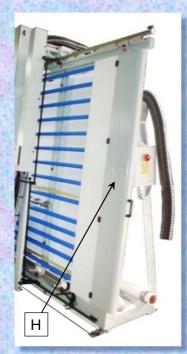

#### 5. Dust preventer system "DPS" (GMC00011)

The **dust preventer system "DPS"** (GMC00011) consists of equipping the machine with additional suction holes and pipes, to further lower the level of dust emission into the atmosphere. The additional pipes are placed close to the areas where the vertical and horizontal cuts are executed, these specific locations are the most effective to trap and exhaust the machining dust. In more detail:

 Horizontal cuts; a suction pipe (H) is mounted on the right side of the machine which exhaust the dust pushed in that area from the rotation direction of the blade and the forward direction of the horizontal cut (from left to right).