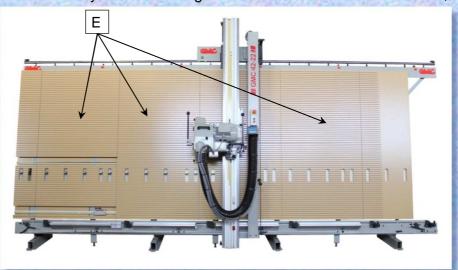

#### 4. "MFP" Mobile paneled frame (GMC00177)

As standard the machine is supplied with blue PVC strips for supporting the panels. If it is necessary to work thin, flexible materials, or materials that require a more homogeneous back support, the machine can be equipped with a **mobile paneled frame in MDF** (E), 25mm thick. The mobile paneled frame automatically moves during the execution of horizontal cuts,

letting the blade enter in proper the existing MDF grooves on the panels, and thus avoiding them. This to damage system, in addition to ensuring a greater support to the panels to worked, offers a considerable dust containment. facilitating the suction system.