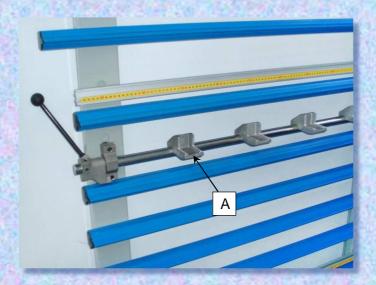

#### 1. Intermediate retractable turnover support 800mm (GMC00007)

The Intermediate retractable turnover support (A) are used when it is needed to cut panels of reduced dimensions in height, so as to work in an area of the machine easier for the operator. When the panels have a considerable length, it is advisable to add 1 or 2 intermediate retractable turnover support, so as to have an ideal base under the panel and to better exploit the cutting length of the machine.