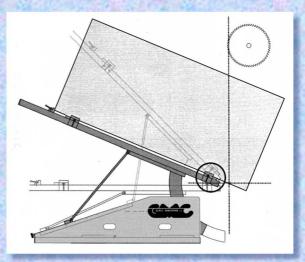

x backwards, in the upper part of the machine, not finding the support of the crossbars; this makes the execution of both vertical and horizontal cuts more difficult. The device consists of two aluminum profiles, with rubber shockproof inserts, which are fixed to the carriage beam. The profiles bear the flexible panel in the upper part, preventing it from flexing backward during the cut.



#### 10. Angle cutting device "Angol II" (GMC00021)

The device "Angol II" (M) is used to perform angular cuts both vertically and horizontally. It is very simple and fast to fix it on the machine, relying on a pin that is threaded into a suitable hole formed on the lower supports (N). The use of the device is very easy and intuitive thanks to the quick locking systems and the reference metric rods.





#### 11. Pneumatic infeed of the saw blade (GMC00041)

The **pneumatic infeed of the saw blade** is a system that allows for the inlet and outlet of the saw blade with pneumatic drive. The device consists of a pneumatic cylinder (O), located within the sawing unit, which is controlled by a lever valve (P) placed under the panel, and allows for the infeed and outlet of the blade. The system is suitable when it is needed to cut very thick panels or very hard materials, in which case, the infeed of the blade may be less easy to do by hand. The pneumatic infeed of the blade is also recommended in case of intensive use of the machine to reduce the processing time.





## 12. Application pneumatic attachment moving frame and pneumatic locking of the saw carriage with hand drive (GMC00229)

As