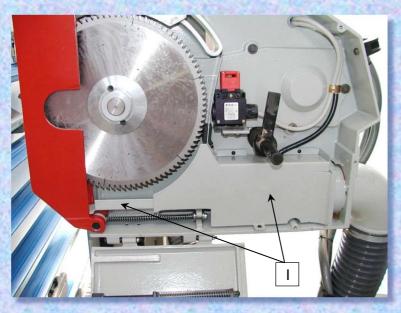

#### 8. Dust suction help device plastic/aluminum materials (GMC00164)

The dust suction help device plastic/aluminum materials (GMC00164) is used when it is needed to cut or groove panels made of plastic materials or aluminum composite, in which the machining chips are heavier than those of wood. The device consists of a system of sheets (I) which convey the chips coming from the blade, or the grooving cutter, toward the suction hole, facilitating their passage into the collection container of the dust exhauster.