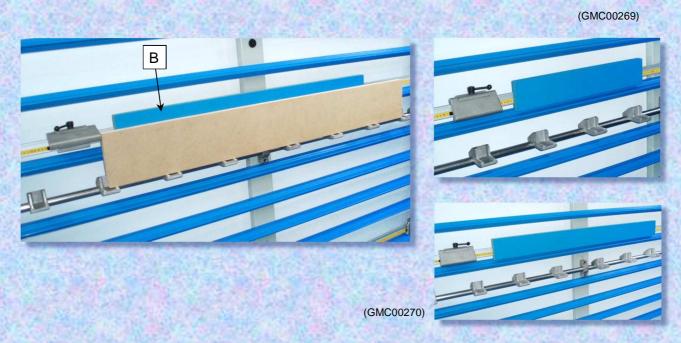

#### 2. Cutting device small panels (GMC00269 - GMC00270)

The **cutting device for small panels** (B) is recommended when it is necessary to cut very low panels. It is a MDF support that is inserted in a very simple way, directly on the metric rod and that creates a solid support in the space between the intermediate supports and the first blue PVC strip. The cutting device for small panels is supplied in two lengths: 50 cm (GMC00269) and 100 cm (GMC00270).