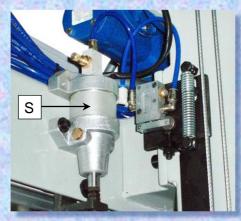

## 12. Application pneumatic attachment moving frame and pneumatic locking of the saw carriage with hand drive (GMC00229)

As standard the machine is supplied with the moving frame, automatic mechanically operated, and saw carriage with manual locking; if necessary it is possible to set up the panel saw with a pneumatically-controlled frame and pneumatic locking of the saw carriage. This application consists of a pneumatic cylinder (Q), controlled by a lever valve (R), which blocks the sliding of the saw carriage; a second cylinder (S), fixed to the beam trolley, automatically moves the frame during the horizontal cuts avoiding the blade to etch the PVC slats.