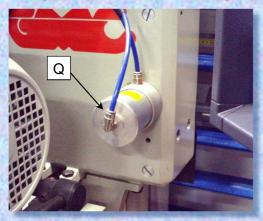

## 12. Application pneumatic attachment moving frame and pneumatic locking of the saw carriage with hand drive (GMC00229)

As standard the machine is supplied with the moving frame, automatic mechanically operated, and saw carriage with manual locking; if necessary it is possible to set up the panel saw with a pneumatically-controlled frame and pneumatic locking of the saw carriage. This application consists of a pneumatic cylinder (Q), controlled by a lever valve (R), which blocks the sliding of the saw carriage; a second cylinder (S), fixed to the beam trolley, automatically moves the frame during the horizontal cuts avoiding the blade to etch the PVC slats.