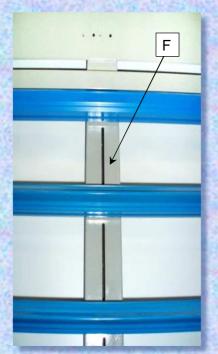

#### 5. Dust preventer system "DPS" (GMC00011)

The **dust preventer system "DPS"** (GMC00011) consists of equipping the machine with additional suction holes and pipes, to further lower the level of dust emission into the atmosphere. The additional pipes are placed close to the areas where the vertical and horizontal cuts are executed, these specific locations are the most effective to trap and exhaust the machining dust. In more detail:

 Vertical cuts; suction pipes (F) are mounted in correspondence with the cutting line of the blade, for each fixed position of vertical cut. All pipes are then connected to a single tube (G), fixed to the back of the frame, which ensures the connection to the suction system.