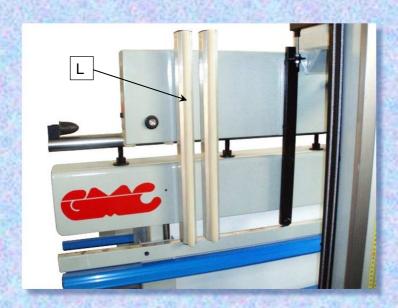

#### 9. Cutting device for flexible panels (GMC00020)

The **cutting device for flexible panels** (L) is used when it is needed to cut very high and thin panels. This type of panels in fact tend to flex backwards, in the upper part of the machine, not finding the support of the crossbars; this makes the execution of both vertical and horizontal cuts more difficult. The device consists of two aluminum profiles, with rubber shockproof inserts, which are fixed to the carriage beam. The profiles bear the flexible panel in the upper part, preventing it from flexing backward during the cut.