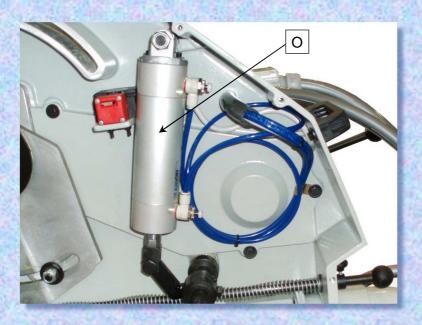

#### 11. Pneumatic infeed of the saw blade (GMC00041)

The **pneumatic infeed of the saw blade** is a system that allows for the inlet and outlet of the saw blade with pneumatic drive. The device consists of a pneumatic cylinder (O), located within the sawing unit, which is controlled by a lever valve (P) placed under the panel, and allows for the infeed and outlet of the blade. The system is suitable when it is needed to cut very thick panels or very hard materials, in which case, the infeed of the blade may be less easy to do by hand. The pneumatic infeed of the blade is also recommended in case of intensive use of the machine to reduce the processing time.