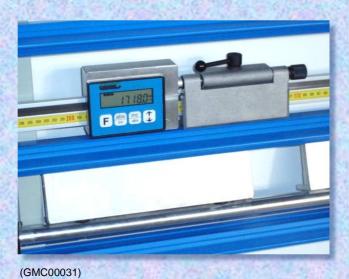

### 16. Liquid crystal displays LCD for vertical cuts (GMC00031) and horizontal cuts (GMC00032)

The **liquid crystal displays LCD** are used to clearly and precisely display the coordinates of the X (horizontal) and Y (vertical) axis. The displays are also customized with specific software for our vertical panel saws, integrating some special functions such as: automatic calculation of the blade thickness in a series of horizontal cuts; possibility to reset the axis at a preset point; double measurement blade / grooving cutter; unit of measurement in millimeters or inches.