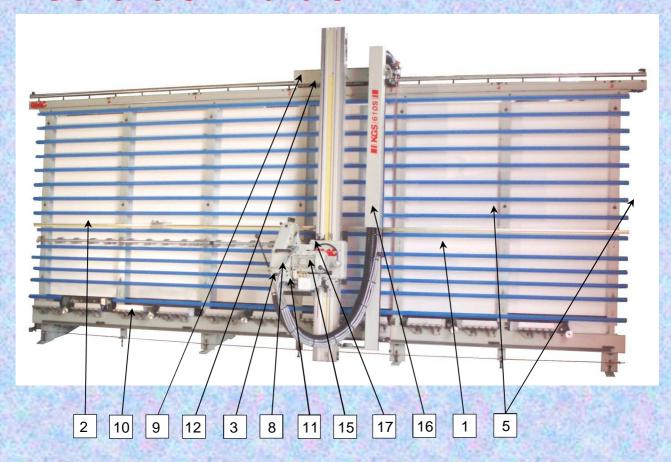

# KGS 515 S - 610 S

### **ACCESSORIES**

|     | The same of the contract of th |                       |
|-----|--------------------------------------------------------------------------------------------------------------------------------------------------------------------------------------------------------------------------------------------------------------------------------------------------------------------------------------------------------------------------------------------------------------------------------------------------------------------------------------------------------------------------------------------------------------------------------------------------------------------------------------------------------------------------------------------------------------------------------------------------------------------------------------------------------------------------------------------------------------------------------------------------------------------------------------------------------------------------------------------------------------------------------------------------------------------------------------------------------------------------------------------------------------------------------------------------------------------------------------------------------------------------------------------------------------------------------------------------------------------------------------------------------------------------------------------------------------------------------------------------------------------------------------------------------------------------------------------------------------------------------------------------------------------------------------------------------------------------------------------------------------------------------------------------------------------------------------------------------------------------------------------------------------------------------------------------------------------------------------------------------------------------------------------------------------------------------------------------------------------------------|-----------------------|
| N°  | DESCRIPTION                                                                                                                                                                                                                                                                                                                                                                                                                                                                                                                                                                                                                                                                                                                                                                                                                                                                                                                                                                                                                                                                                                                                                                                                                                                                                                                                                                                                                                                                                                                                                                                                                                                                                                                                                                                                                                                                                                                                                                                                                                                                                                                    | CODE                  |
| 1   | Intermediate retractable turnover support (800 mm)                                                                                                                                                                                                                                                                                                                                                                                                                                                                                                                                                                                                                                                                                                                                                                                                                                                                                                                                                                                                                                                                                                                                                                                                                                                                                                                                                                                                                                                                                                                                                                                                                                                                                                                                                                                                                                                                                                                                                                                                                                                                             | GMC 00007             |
| 2   | Cutting device small panels: 50 cm                                                                                                                                                                                                                                                                                                                                                                                                                                                                                                                                                                                                                                                                                                                                                                                                                                                                                                                                                                                                                                                                                                                                                                                                                                                                                                                                                                                                                                                                                                                                                                                                                                                                                                                                                                                                                                                                                                                                                                                                                                                                                             | GMC 00269             |
| 44  | 100 cm                                                                                                                                                                                                                                                                                                                                                                                                                                                                                                                                                                                                                                                                                                                                                                                                                                                                                                                                                                                                                                                                                                                                                                                                                                                                                                                                                                                                                                                                                                                                                                                                                                                                                                                                                                                                                                                                                                                                                                                                                                                                                                                         | GMC 00270             |
| 3   | Scoring unit with adjustable scoring blade TCT                                                                                                                                                                                                                                                                                                                                                                                                                                                                                                                                                                                                                                                                                                                                                                                                                                                                                                                                                                                                                                                                                                                                                                                                                                                                                                                                                                                                                                                                                                                                                                                                                                                                                                                                                                                                                                                                                                                                                                                                                                                                                 | GMC 00003             |
| 4   | "MFP" Mobile paneled frame                                                                                                                                                                                                                                                                                                                                                                                                                                                                                                                                                                                                                                                                                                                                                                                                                                                                                                                                                                                                                                                                                                                                                                                                                                                                                                                                                                                                                                                                                                                                                                                                                                                                                                                                                                                                                                                                                                                                                                                                                                                                                                     | GMC 00177             |
| 5   | Dust preventer system "DPS"                                                                                                                                                                                                                                                                                                                                                                                                                                                                                                                                                                                                                                                                                                                                                                                                                                                                                                                                                                                                                                                                                                                                                                                                                                                                                                                                                                                                                                                                                                                                                                                                                                                                                                                                                                                                                                                                                                                                                                                                                                                                                                    | GMC 00011             |
| 6   | Dust exhauster for "DPS"                                                                                                                                                                                                                                                                                                                                                                                                                                                                                                                                                                                                                                                                                                                                                                                                                                                                                                                                                                                                                                                                                                                                                                                                                                                                                                                                                                                                                                                                                                                                                                                                                                                                                                                                                                                                                                                                                                                                                                                                                                                                                                       | GMC 00012             |
| 7   | Dust exhausters: HP 2                                                                                                                                                                                                                                                                                                                                                                                                                                                                                                                                                                                                                                                                                                                                                                                                                                                                                                                                                                                                                                                                                                                                                                                                                                                                                                                                                                                                                                                                                                                                                                                                                                                                                                                                                                                                                                                                                                                                                                                                                                                                                                          | GMC 00291             |
| 300 | HP 3 AP (Wood)                                                                                                                                                                                                                                                                                                                                                                                                                                                                                                                                                                                                                                                                                                                                                                                                                                                                                                                                                                                                                                                                                                                                                                                                                                                                                                                                                                                                                                                                                                                                                                                                                                                                                                                                                                                                                                                                                                                                                                                                                                                                                                                 | GMC 00113             |
|     | HP 3 APD (Plastic/Aluminium)                                                                                                                                                                                                                                                                                                                                                                                                                                                                                                                                                                                                                                                                                                                                                                                                                                                                                                                                                                                                                                                                                                                                                                                                                                                                                                                                                                                                                                                                                                                                                                                                                                                                                                                                                                                                                                                                                                                                                                                                                                                                                                   | GMC 00016             |
| 773 | EUROFILTER 100 (Wood/ Plastic/Aluminium)                                                                                                                                                                                                                                                                                                                                                                                                                                                                                                                                                                                                                                                                                                                                                                                                                                                                                                                                                                                                                                                                                                                                                                                                                                                                                                                                                                                                                                                                                                                                                                                                                                                                                                                                                                                                                                                                                                                                                                                                                                                                                       | GMC 00017             |
| 8   | Dust suction help device plastic/aluminum materials                                                                                                                                                                                                                                                                                                                                                                                                                                                                                                                                                                                                                                                                                                                                                                                                                                                                                                                                                                                                                                                                                                                                                                                                                                                                                                                                                                                                                                                                                                                                                                                                                                                                                                                                                                                                                                                                                                                                                                                                                                                                            | GMC 00164             |
| 9   | Cutting device flexible panels                                                                                                                                                                                                                                                                                                                                                                                                                                                                                                                                                                                                                                                                                                                                                                                                                                                                                                                                                                                                                                                                                                                                                                                                                                                                                                                                                                                                                                                                                                                                                                                                                                                                                                                                                                                                                                                                                                                                                                                                                                                                                                 | GMC 00020             |
| 10  | Angle cutting device "Angol II"                                                                                                                                                                                                                                                                                                                                                                                                                                                                                                                                                                                                                                                                                                                                                                                                                                                                                                                                                                                                                                                                                                                                                                                                                                                                                                                                                                                                                                                                                                                                                                                                                                                                                                                                                                                                                                                                                                                                                                                                                                                                                                | GMC 00021             |
| 11  | Pneumatic infeed of the saw blade                                                                                                                                                                                                                                                                                                                                                                                                                                                                                                                                                                                                                                                                                                                                                                                                                                                                                                                                                                                                                                                                                                                                                                                                                                                                                                                                                                                                                                                                                                                                                                                                                                                                                                                                                                                                                                                                                                                                                                                                                                                                                              | GMC 00041             |
| 12  | Application pneumatic attachment moving frame and pneumatic locking of                                                                                                                                                                                                                                                                                                                                                                                                                                                                                                                                                                                                                                                                                                                                                                                                                                                                                                                                                                                                                                                                                                                                                                                                                                                                                                                                                                                                                                                                                                                                                                                                                                                                                                                                                                                                                                                                                                                                                                                                                                                         | GMC 00229             |
| 46  | the saw carriage with hand drive                                                                                                                                                                                                                                                                                                                                                                                                                                                                                                                                                                                                                                                                                                                                                                                                                                                                                                                                                                                                                                                                                                                                                                                                                                                                                                                                                                                                                                                                                                                                                                                                                                                                                                                                                                                                                                                                                                                                                                                                                                                                                               |                       |
| 13  | Pneumatic lift of the rollers                                                                                                                                                                                                                                                                                                                                                                                                                                                                                                                                                                                                                                                                                                                                                                                                                                                                                                                                                                                                                                                                                                                                                                                                                                                                                                                                                                                                                                                                                                                                                                                                                                                                                                                                                                                                                                                                                                                                                                                                                                                                                                  | GMC 00024             |
| 14  | Low voltage plant                                                                                                                                                                                                                                                                                                                                                                                                                                                                                                                                                                                                                                                                                                                                                                                                                                                                                                                                                                                                                                                                                                                                                                                                                                                                                                                                                                                                                                                                                                                                                                                                                                                                                                                                                                                                                                                                                                                                                                                                                                                                                                              | GMC 00027             |
| 15  | Motors: Single phase                                                                                                                                                                                                                                                                                                                                                                                                                                                                                                                                                                                                                                                                                                                                                                                                                                                                                                                                                                                                                                                                                                                                                                                                                                                                                                                                                                                                                                                                                                                                                                                                                                                                                                                                                                                                                                                                                                                                                                                                                                                                                                           | GMC 00079             |
|     | 7,5Hp Power                                                                                                                                                                                                                                                                                                                                                                                                                                                                                                                                                                                                                                                                                                                                                                                                                                                                                                                                                                                                                                                                                                                                                                                                                                                                                                                                                                                                                                                                                                                                                                                                                                                                                                                                                                                                                                                                                                                                                                                                                                                                                                                    | GMC 00036             |
| 16  | Liquid crystal displays LCD: Vertical cuts                                                                                                                                                                                                                                                                                                                                                                                                                                                                                                                                                                                                                                                                                                                                                                                                                                                                                                                                                                                                                                                                                                                                                                                                                                                                                                                                                                                                                                                                                                                                                                                                                                                                                                                                                                                                                                                                                                                                                                                                                                                                                     | GMC 00031             |
| V-1 | Horizontal cuts                                                                                                                                                                                                                                                                                                                                                                                                                                                                                                                                                                                                                                                                                                                                                                                                                                                                                                                                                                                                                                                                                                                                                                                                                                                                                                                                                                                                                                                                                                                                                                                                                                                                                                                                                                                                                                                                                                                                                                                                                                                                                                                | GMC 00032             |
| 17  | 90° turning of the saw unit in automatic mode with hand drive                                                                                                                                                                                                                                                                                                                                                                                                                                                                                                                                                                                                                                                                                                                                                                                                                                                                                                                                                                                                                                                                                                                                                                                                                                                                                                                                                                                                                                                                                                                                                                                                                                                                                                                                                                                                                                                                                                                                                                                                                                                                  | GMC 00043             |
| 100 | probability is to be a business of the contract of the contrac | STATE OF THE PARTY OF |