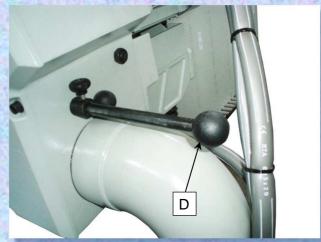

#### 3. Scoring unit with adjustable scoring blade TCT (GMC00003)

The scoring unit with adjustable scoring blade (C) is an optional device that is used to score the coating of the laminated panels, anticipating the passage of the blade and thus obtaining an excellent cut finishing. The scorer, indeed, by rotating in the opposite direction with respect to the blade, avoids any chipping on the melamine coating by scoring the material of only 1.5 mm approximately; at the next passage of the blade it is thus obtained a precise, clean and flawless cut. The insertion of the scoring device is easy and immediate, by acting on the appropriate control lever (D). The adjustment of the scoring width is made through the insertion of calibrated shims (supplied) between the two cutting parts composing the adjustable blade. The scoring depth is adjusted by a bearing mounted on an eccentric pin. Such bearing acts as a "copier" of the surface to be worked, by letting the scoring blade evenly penetrate on the panel, even if this is very curved.